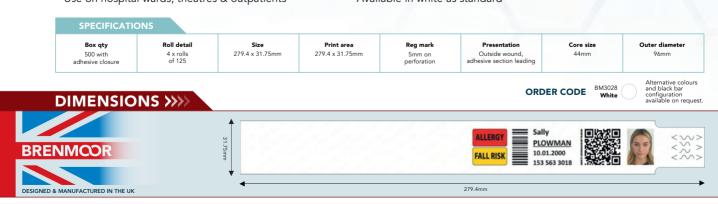

## **JET125**

DESIGNED & MANUFACTURED IN THE UP

## inkjet compatible adult printable hospital wristbands

The same print resistant technology to all of the other ECOBAND range, however our JET125 is our only Inkjet specific solution. Allows the medical staff to print text, images and barcodes directly using more common Inkjet print technology. Durable and comfortable, they offer comprehensive printing of text, barcodes and images without the need for additional hardware.

- For use in roll-fed Inkjet printers
- Extremely high quality full colour print
- Easy print using common hospital systems
- Use on hospital wards, theatres & outpatients
- Print with text, barcode and full colour images
- Totally resistant to water, soaps, alcohol
- Large print area for patient details
- Available in white as standard